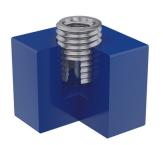

# RAMPA NEWS

we are pleased to introduce our latest product innovation - the RAMPA inserts type SKD30K as an alternative to RAMPA inserts type D and DVZ. These short threaded inserts have been specially developed for use with thin materials, offering a wide range of applications, which can be particularly useful in areas such as seat shells.

### Wide range of applications with thin wood materials:

SKD30K inserts are perfectly suited for use in various applications in wood and wood-based materials, especially thin wood materials such as seat shells. In this context, they enable secure and stable fastening that is also always releasable - and without any loss of quality.