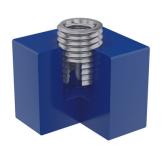

# RAMPA NEWS

we are pleased to introduce our latest product innovation - the RAMPA inserts type SKD30K as an alternative to RAMPA inserts type D and DVZ. These short threaded inserts have been specially developed for use with thin materials, offering a wide range of applications, which can be particularly useful in areas such as seat shells.

### Wide range of applications with thin wood materials:

SKD30K inserts are perfectly suited for use in various applications in wood and wood-based materials, especially thin wood materials such as seat shells. In this context, they enable secure and stable fastening that is also always releasable - and without any loss of quality.