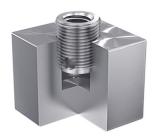

# Discover the new RAMPA socket type SKD30K - Perfect for thin materials

# RAMPA NEWS

we are pleased to introduce our latest product innovation - the RAMPA inserts type SKD30K as an alternative to RAMPA inserts type D and DVZ. These short threaded inserts have been specially developed for use with thin materials, offering a wide range of applications, which can be particularly useful in areas such as seat shells.

### Wide range of applications with thin wood materials:

SKD30K inserts are perfectly suited for use in various applications in wood and wood-based materials, especially thin wood materials such as seat shells. In this context, they enable secure and stable fastening that is also always releasable - and without any loss of quality.