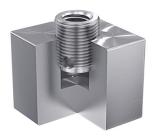

# RAMPA NEWS

we are pleased to introduce our latest product innovation - the RAMPA inserts type SKD30K as an alternative to RAMPA inserts type D and DVZ. These short threaded inserts have been specially developed for use with thin materials, offering a wide range of applications, which can be particularly useful in areas such as seat shells.

#### Highest possible pull-out values thanks to 30° external thread:

Thanks to the 30° external thread, SKD30K inserts offer outstanding pull-out values ensuring reliable fastening, thus providing maximum stability.

#### Lower torque when screwing in:

The 1-start thread contour of SKD30K inserts requires less torque to screw in, resulting in easier and faster assembling.

#### Full-length hexagon socket thread usable:

The inserts are equipped with a continuous hexagonal socket thread, allowing you to optimize the assembling process.