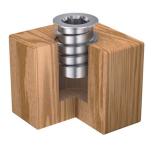

### Wide range of applications with thin wood materials:

SKD30K inserts are perfectly suited for use in various applications in wood and wood-based materials, especially thin wood materials such as seat shells. In this context, they enable secure and stable fastening that is also always releasable - and without any loss of quality.