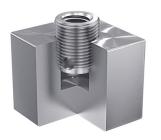

#### Full-length hexagon socket thread usable:

The inserts are equipped with a continuous hexagonal socket thread, allowing you to optimize the assembling process.