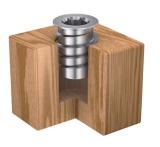

# RAMPA NEWS

we are pleased to introduce our latest product innovation - the RAMPA inserts type SKD30K as an alternative to RAMPA inserts type D and DVZ. These short threaded inserts have been specially developed for use with thin materials, offering a wide range of applications, which can be particularly useful in areas such as seat shells.

### Wide range of applications with thin wood materials:

SKD30K inserts are perfectly suited for use in various applications in wood and wood-based materials, especially thin wood materials such as seat shells. In this context, they enable secure and stable fastening that is also always releasable - and without any loss of quality.