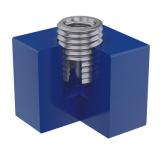

#### Highest possible pull-out values thanks to 30° external thread:

Thanks to the 30° external thread, SKD30K inserts offer outstanding pull-out values ensuring reliable fastening, thus providing maximum stability.

#### Lower torque when screwing in:

The 1-start thread contour of SKD30K inserts requires less torque to screw in, resulting in easier and faster assembling.